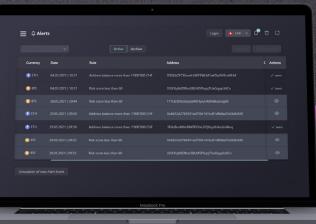

**Risk management and reporting automation** Perform analysis per counterparty, see risk exposure in real time and set-up alerts

GDPR compliant, ISAE3402, Swiss-cloud Cover all regulatory requirements

### **Risk management**

Swiss-cloud, secure

- Counterparty risk monitoring
- Real-time risk exposure and
- alerts set-up - Full compliance with regulatory
- requirements

- In operation since 2018 Crypto-banks, investment banks, private banks, technology companies
- All Swiss power users