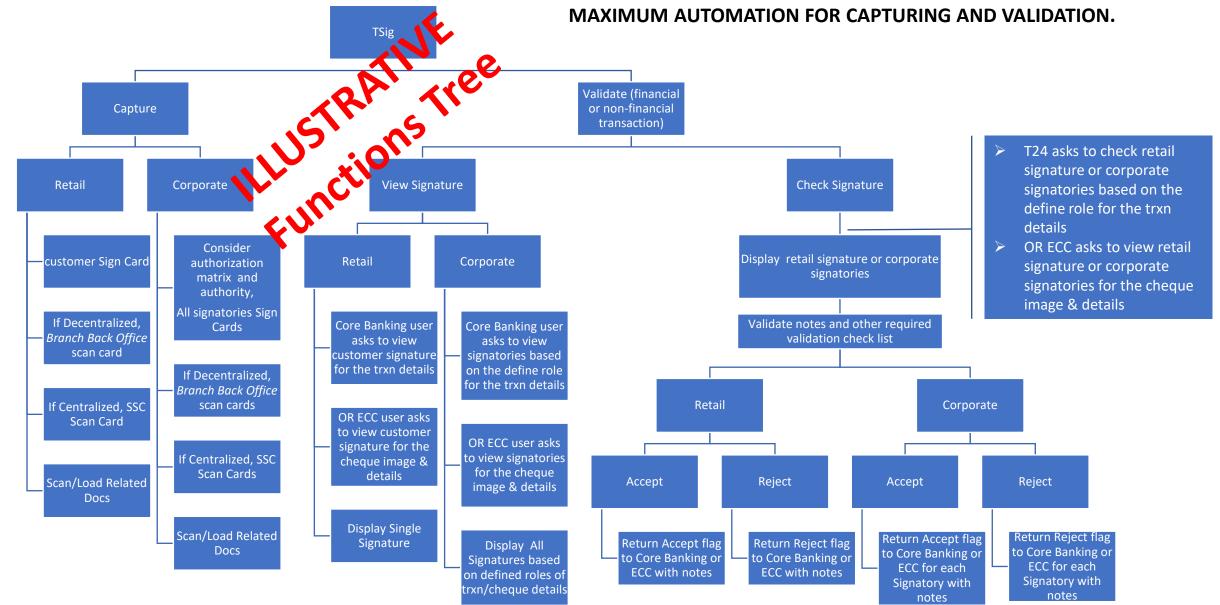

## TS<sub>IG</sub>™ FUNCTIONALITY CAPTURE AND VALIDATE

THE RETAIL OR CORPORATE SIGNATURES WILL BE CAPTURED CENTRALIZED OF DECENTRALIZED INCLUDING AUTHORIZATION SIGNATORIES MATRIX DETAILS AND FINANCIAL AUTHORITY. TSIG™ WILL HAVE TWO-WAY INTEGRATION WITH CORE BANKING AND ECC TO HAVE MAXIMUM AUTOMATION FOR CAPTURING AND VALIDATION.