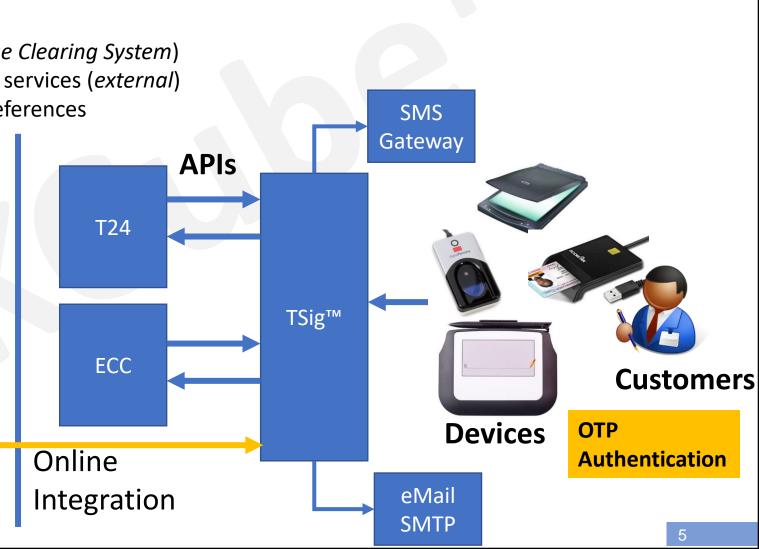

### TS<sub>IG</sub>™ DIGITAL SIGNATURE T24 CORE SYSTEM, ECC, DEVICES, OTP, SMS, SMTP

□ Full system Administration and User Management □Fully integrated with T24 and related users □ Signature Capturing Considering Signatory Matrix □Invoked by T24 for signature Authorization **□**Biometric Devices Enablement **□**Online Customer Signature Validation **□** Different Signature Validation Mechanisms including government integration

# TS<sub>IG</sub>™ DIGITAL SIGNATURE CORE SYSTEM, ECC, DEVICES, OTP, SMS, SMTP

TSIG™ INTEGRATES WITH T24 TO READ CUSTOMER INFORMATION AND VALIDATE SIGNATURES, AND WITH ECC TO VALIDATE CHEQUES SIGNATURES. INTEGRATE WITH SMS AND SMTP FOR NOTIFICATIONS, AND WITH DEVICES.

## TS<sub>IG</sub>™ FUNCTIONALITY CAPTURE AND VALIDATE

THE RETAIL OR CORPORATE SIGNATURES WILL BE CAPTURED CENTRALIZED OF DECENTRALIZED INCLUDING AUTHORIZATION SIGNATORIES MATRIX DETAILS AND FINANCIAL AUTHORITY. TSIG™ WILL HAVE TWO-WAY INTEGRATION WITH CORE BANKING AND ECC TO HAVE MAXIMUM AUTOMATION FOR CAPTURING AND VALIDATION.