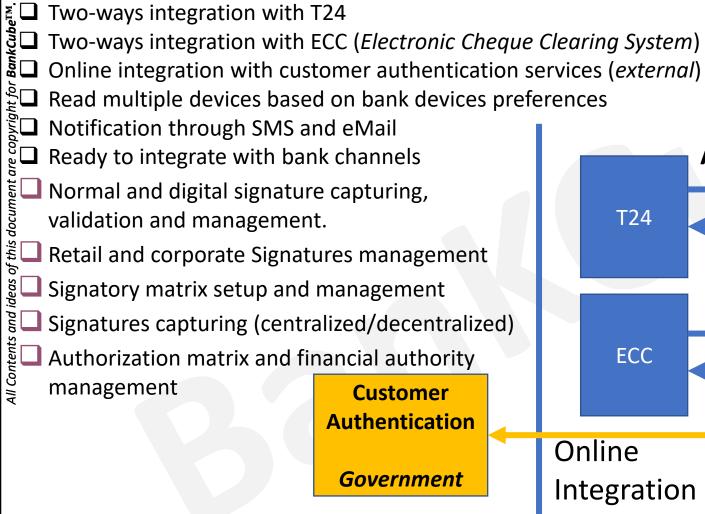

### TS<sub>IG</sub>™ DIGITAL SIGNATURE T24 CORE SYSTEM, ECC, DEVICES, OTP, SMS, SMTP

□ Full system Administration and User Management □Fully integrated with T24 and related users □ Signature Capturing Considering Signatory Matrix □Invoked by T24 for signature Authorization **□**Biometric Devices Enablement **□**Online Customer Signature Validation **□** Different Signature Validation Mechanisms including government integration

# TS<sub>IG</sub>™ DIGITAL SIGNATURE CORE SYSTEM, ECC, DEVICES, OTP, SMS, SMTP

TSIG™ INTEGRATES WITH T24 TO READ CUSTOMER INFORMATION AND VALIDATE SIGNATURES, AND WITH ECC TO VALIDATE CHEQUES SIGNATURES. INTEGRATE WITH SMS AND SMTP FOR NOTIFICATIONS, AND WITH DEVICES.

## TS<sub>IG</sub>™ FUNCTIONALITY CAPTURE AND VALIDATE

THE RETAIL OR CORPORATE SIGNATURES WILL BE CAPTURED CENTRALIZED OF DECENTRALIZED INCLUDING AUTHORIZATION SIGNATORIES MATRIX DETAILS AND FINANCIAL AUTHORITY. TSIG™ WILL HAVE TWO-WAY INTEGRATION WITH CORE BANKING AND ECC TO HAVE MAXIMUM AUTOMATION FOR CAPTURING AND VALIDATION.