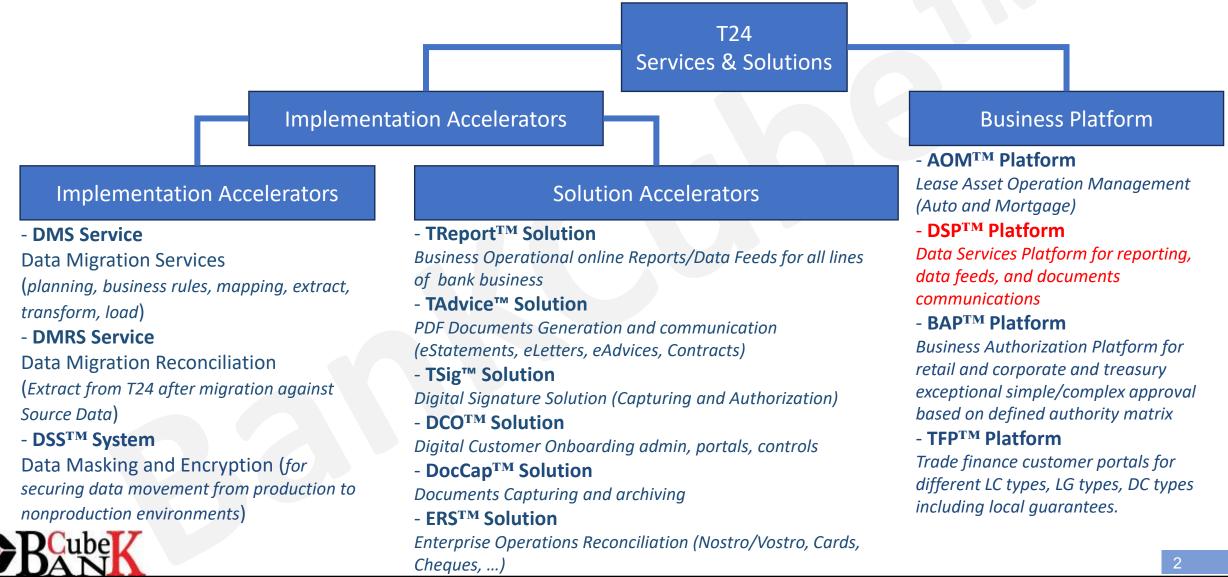

## T24 IMPLEMENTATION ACCELERATORS

Our products and services are highly compatible with T24.

We have solid experience and knowledge in T24 products, modules, and database
We are equipped with technology, business knowledge, integration, and different solutions implementations and services around T24 core system