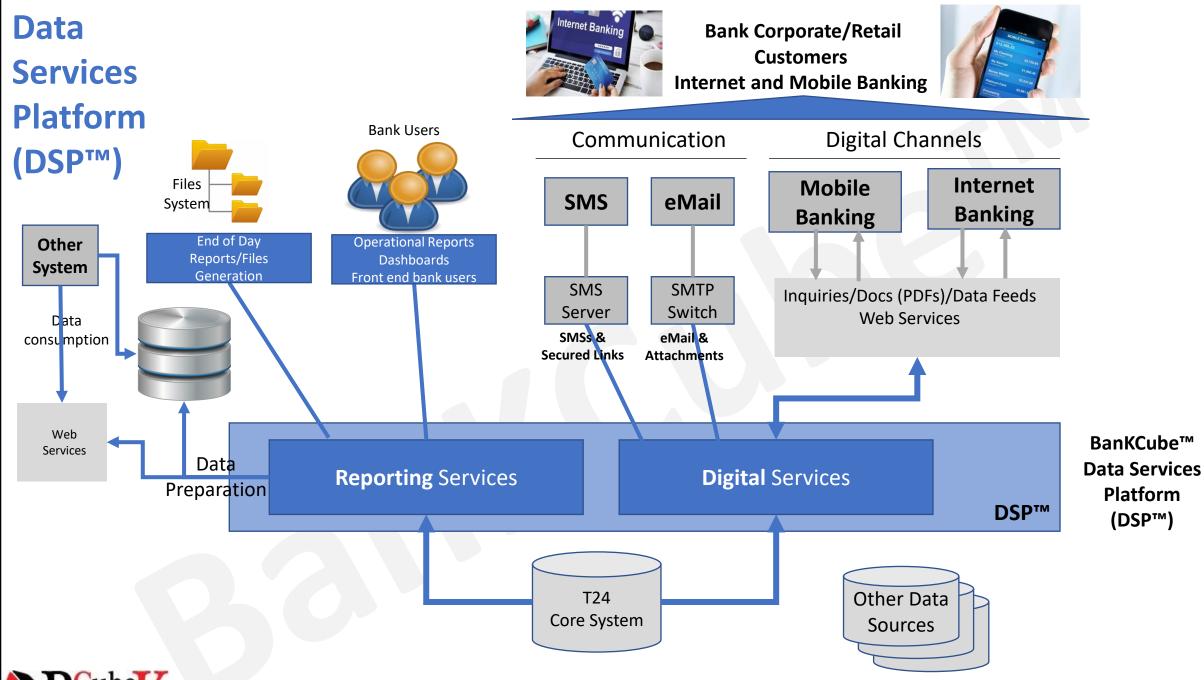

## **Data Services Platform**

**Data Services for Mobile/Internet Banking Documents Services for Mobile/Internet Banking Data Inquiries** Statements, Letters, Advices (PDFs) **Notifications (eMails and SMSs) Operational and Online Reports Daily Reports/Files Data Feeds for other systems Data Services for other systems Fully integrated with T24** 

### Data Services Platform (DSP™)

#### Functionalities...

- □ Highly configurable solutions
- □ Integrated with core system
- Digital channels integration and services
- Data feeds and data services
- □ PDF & Excel documents generation
- □ Statements, Advices, Letters, Contracts
- Operation reports
- □ Daily reports/Files generation
- Ready made reporting model for all T24 modules in different languages. Around 700 reporting templates are ready to be used by different business lines.
- eMail/Attachment and SMS notifications

#### Capabilities...

- Access Management
- Data mapping with data sources' elements
- Documents design capability for HTML Page or predefine word template.
- Report design capabilities with different data views for different bank users
- Email/SMS body design capabilities
- Templates definition based on bank defined parameters
- Auto generation based on system trigger or scheduled action
- □ Auto Archive of the generated documents