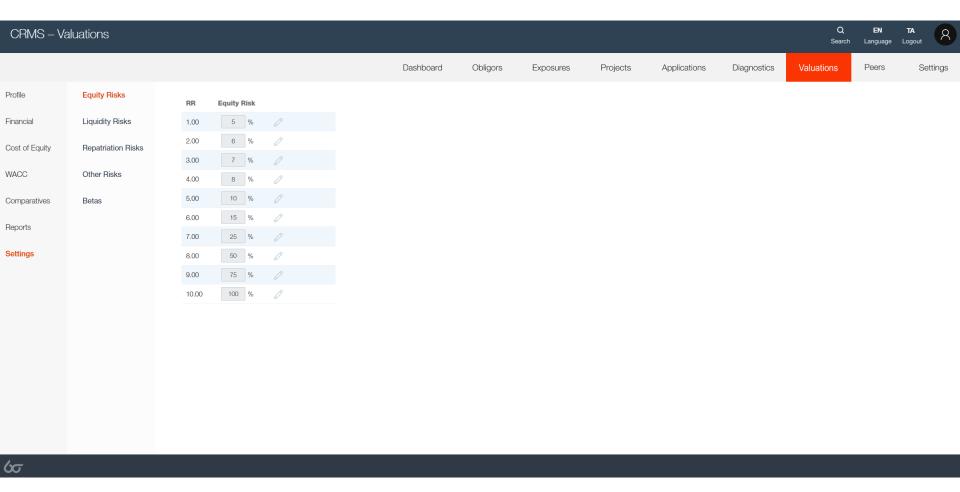

top solution

All sections required for the Valuation Process





## Evaluation of Clients: Two-part solution



The evaluation of a client holds two parts for the User: Client Data and Valuation Module



#### valuation Components in the System



The components
used within the
Valuation Module
contain
(a) High level of due
diligence
(b) Automatic and
accurate DCF calculation
(c) Detailed Multiple and
Peer analysis

#### Ultimate Beneficiaries of the Valuation Module

## Covers a multitude of advantages



# Screen Shots



## Login Screen





## Client Data – Obligor Section





## Dashboard - Profile





## **Financial Section**





## Cost of Equity Section



## **WACC Section**





## Comparatives Section - Data



## Comparatives Section - Ratios





## **Settings Section**



# Website: www.6sigmagrp.com

#### Contact us on

Support@6sigmagrp.com Wadiluca.watfa@6sigmagrp.com