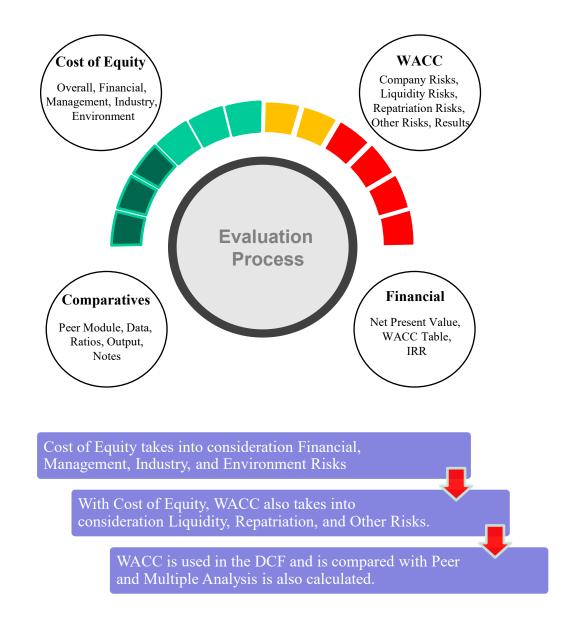

## Business Concept: The Virtual Evaluation Process

#### Standardize the Valuation of Companies, Assets and Projects

Complexity made Simple

#### valuation Components in the System

The components
used within the
Valuation Module
contain
(a) High level of due
diligence
(b) Automatic and
accurate DCF calculation
(c) Detailed Multiple and
Peer analysis