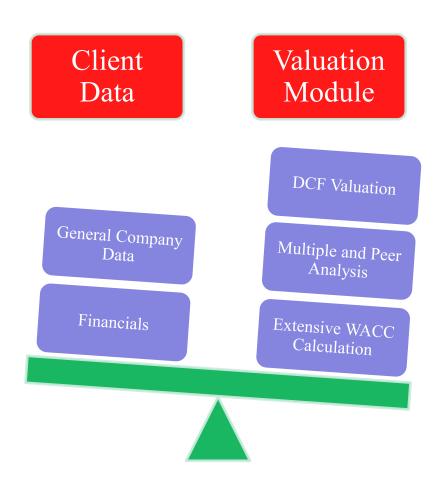

## Evaluation of Clients: Two-part solution

The evaluation of a client holds two parts for the User: Client Data and Valuation Module

#### valuation Components in the System

The components
used within the
Valuation Module
contain
(a) High level of due
diligence
(b) Automatic and
accurate DCF calculation
(c) Detailed Multiple and
Peer analysis