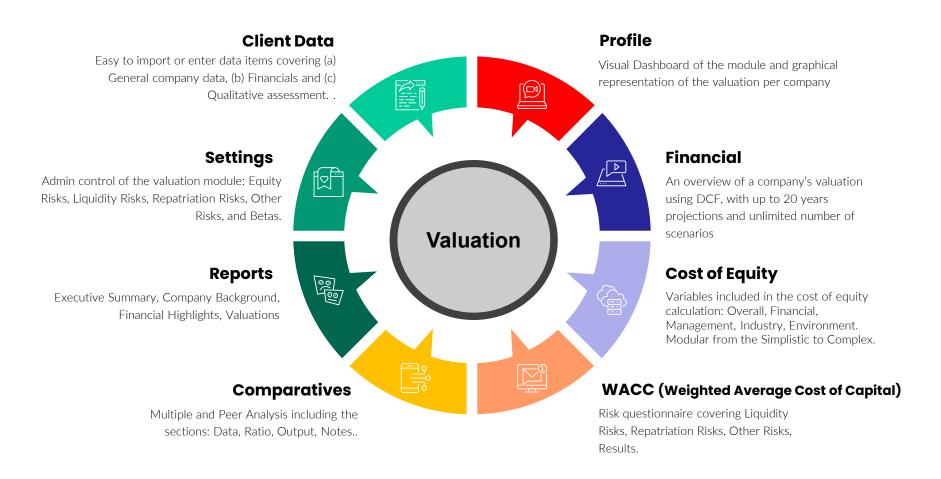

## Valuation Module Sections

#### One stop solution

All sections required for the Valuation Process

## Evaluation of Clients: Two-part solution

The evaluation of a client holds two parts for the User: Client Data and Valuation Module

#### valuation Components in the System

The components
used within the
Valuation Module
contain
(a) High level of due
diligence
(b) Automatic and
accurate DCF calculation
(c) Detailed Multiple and
Peer analysis